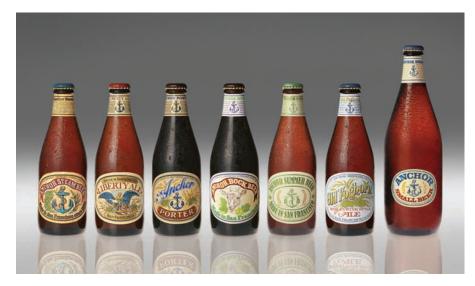

has been making beer in San Francisco since 1896. Uniquely San Franciscan, Anchor has played a significant, though small, role in California's majestic history. Anchor's beers, including Anchor Steam®, are all produced in one of the most traditional and handsome breweries in the world. Each brew is virtually handmade from an all-malt mash in our handcrafted copper brewhouse, a veritable museum of the simple, traditional brewhouses of old. At Anchor, we practice the timehonored art of classical brewing, employing state-of-the-art methods to ensure that our beers are always pure and fresh. In addition, every bottle and keg of Anchor beer is kept under refrigeration at the brewery and at the warehouse of

your local distributor. We know of no brewery in the world that matches our efforts to combine traditional, natural

brewing with such carefully applied, modern methods of sanitation, finishing, packaging and transporting.