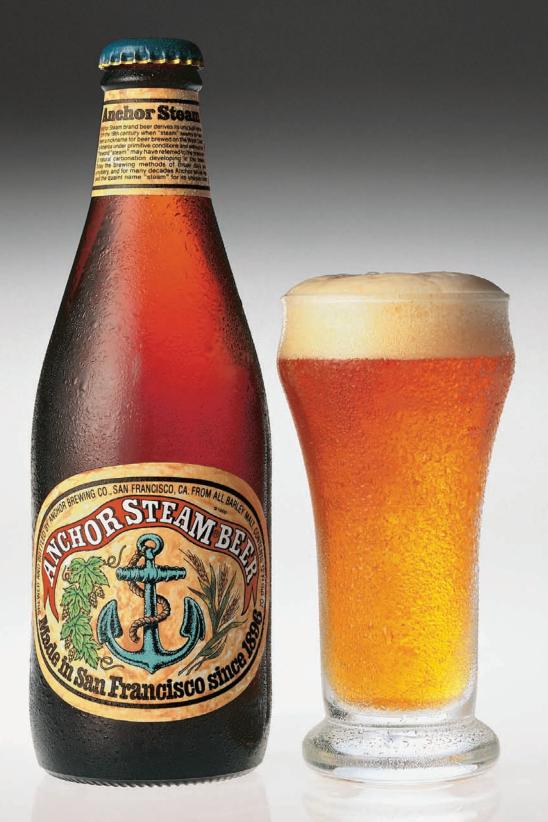

## ANCHOR STEAM® BEER

SAN FRANCISCO'S FAMOUS ANCHOR STEAM®, the classic of American brewing tradition since 1896, is virtually handmade, with an exceptional respect for the ancient art of brewing. The deep amber color, thick creamy head, and rich flavor all testify to our traditional brewing methods. Anchor Steam is unique, for our brewing process has evolved over many decades and is like no other in the world.

In 12- and 22-ounce bottles and on draught!

Anchor Steam derives its unusual name from the 19th century when "steam" seems to have been a nickname for beer brewed on the West Coast of America under primitive conditions.

The brewing methods of those days are a mystery and, although there are many theories, no one can say with certainty why the word "steam" came to be associated with beer. For many decades Anchor alone has used this quaint name for its unique beer. In modern times, "Steam" has become a trademark of Anchor Brewing.