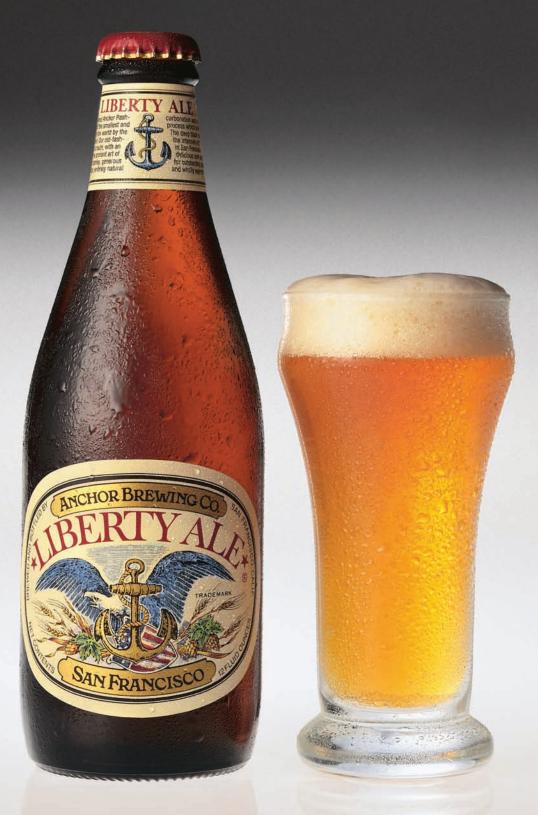

## ANCHOR BREWING ~ SAN FRANCISCO

LIBERTY ALE®

SAN FRANCISCO'S WORLD RENOWNED LIBERTY ALE® was first brewed on the 18th of April, 1975 to celebrate the 200th anniversary of Paul Revere's historic ride. It is still virtually handmade by the brewers of Anchor Steam® Beer in one of the smallest and most traditional breweries in the world. Liberty Ale is made with the finest barley malt, fresh whole hops, top-fermenting yeast, pure water, and the simple, natural methods that reflect our exceptional respect for the ancient art of brewing. It is "dry hopped," a classic Ale tradition, and solve slowly completes its fermentation in sealed vats in our cellars. This unique process

In 12- and 22-ounce bottles and on draught!

creates Liberty Ale's distinctive bouquet and uncommonly delicate, entirely natural carbonation.